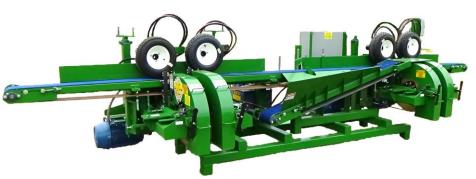

### Resaws

**Three Head Electric With Return** 

**Four Head Electric With Return** 

**Four Head Electric With Return** 

Four Head Electric With Return