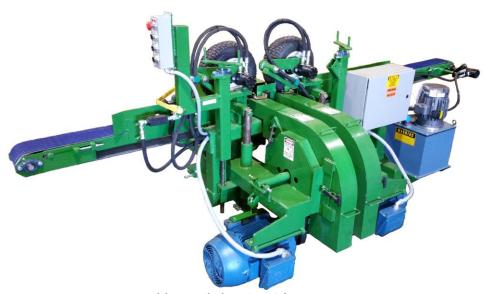

### Resaws

**Three Head Electric With Return** 

**Four Head Electric With Return** 

**Four Head Electric With Return** 

Four Head Electric With Return