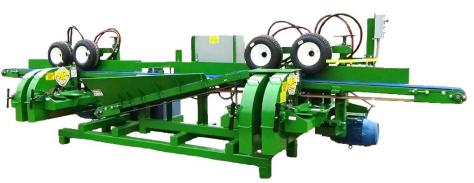

### Resaws

**Three Head Electric With Return** 

**Four Head Electric With Return** 

**Four Head Electric With Return** 

Four Head Electric With Return