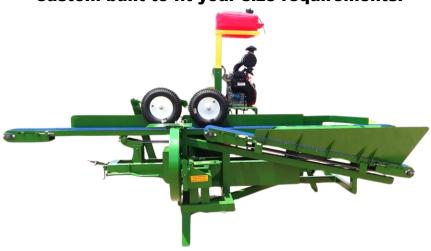

Owner Chad Morgan / Sales Mark Morgan / Sales Dan Taylor / Parts Dept.

Phone: 318-994-2116 Fax: 318-994-4107

Sawmill Supplies & Equipment, LLC P.O. Box 497 123 Inducto Way Sarepta, La 71071

www.sawmillsupplies.net

Email: sawmillsupplies@centurylink.net YouTube channel: Sawmill Supplies &

Equipment

Follow us on Facebook

# Sawmill Supplies & Equipment LLC

**Low Profile Resaws** 



Phone: 318-994-2116 Fax: 318-994-4107

sawmillsupplies.net sawmillsupplies@centurylink.net

## Single-Head

**Single Head Electric With Return** 

### **Model options include:**

- Electric
  - Single phase
  - Three phase
- Gas
- Line shaft
- 1,2,3, or 4 heads
- With or without return
- Hydraulic hold down wheels

Standard models can cut up to 8" wide. Can be custom built to fit your size requirements.



**Single Head Gas With Return** 

## **And Multi-Head**



**Double Head Electric With Return** 



**Double Head Electric Without Return** 



**Double Head Electric Without Return** 

### Resaws



**Three Head Electric With Return** 



**Four Head Electric With Return** 



**Four Head Electric With Return** 



Four Head Electric With Return