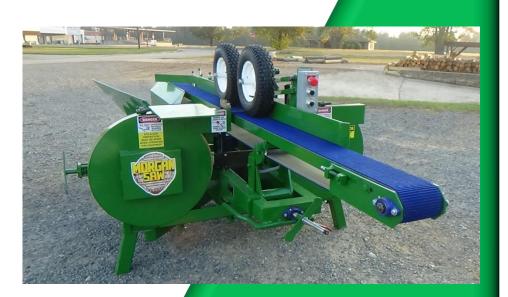

own family owned business. Owned by the Morgans and located in Sarepta, La. Still building the ORIGINAL Low Profile Band Resaw. Need parts for your Morgan equipment? Give us a call. Tell us what you want and we build it..... the RIGHT way! Standard and Custom equipment available.

# Sawmill Supplies & Equipment LLC

### **Specializing in Morgan Saws**

New and Used Equipment Parts / Service

Kristi Morgan / Owner Chad Morgan / Sales Mark Morgan / Sales Dan Taylor / Parts Dept.

Phone: 318-994-2116 Fax: 318-994-4107

Sawmill Supplies & Equipment, LLC P.O. Box 497 123 Inducto Way Sarepta, La 71071

www.sawmillsupplies.net

Email: sawmillsupplies@centurylink.net YouTube channel: Sawmill Supplies &

Equipment

Follow us on Facebook

# Sawmill Supplies & Equipment LLC

**Low Profile Resaws** 



Phone: 318-994-2116 Fax: 318-994-4107

sawmillsupplies.net sawmillsupplies@centurylink.net

## Single-Head

**Single Head Electric With Return** 

### **Model options include:**

- Electric
  - Single phase
  - Three phase
- Gas
- Line shaft
- 1,2,3, or 4 heads
- With or without return
- Hydraulic hold down wheels

Standard models can cut up to 8" wide. Can be custom built to fit your size requirements.



**Single Head Gas With Return** 

## **And Multi-Head**



**Double Head Electric With Return** 



**Double Head Electric Without Return** 



**Double Head Electric Without Return** 

### Resaws



**Three Head Electric With Return** 



**Four Head Electric With Return** 



**Four Head Electric With Return** 



Four Head Electric With Return